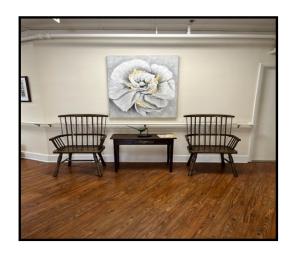

L. Richardson Hospital brings together, under a single roof, many amenities for active adult living. These include covered porches, a large secure outdoor patio, basement storage, central laundry room and a variety of sitting areas. L. Richardson Hospital also offers an on-site office and an attractively furnished community room on the first floor. Each apartment features one or two bedrooms with living and dining areas as well as a fully equipped kitchen with range, refrigerator, generous cabinetry, central air and ceiling fans in the units.