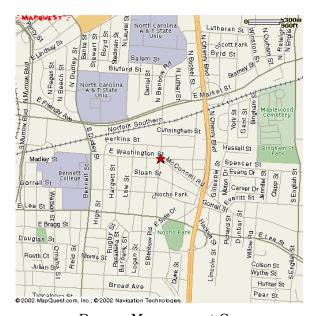

This property is fully handicapped accessible and has a number of apartments designed specifically for disabled individuals.

Richardson Hospital is convenient to nearby places of worship, the YMCA, one mile from downtown, and only a few blocks away from A&T State University and Bennett College.