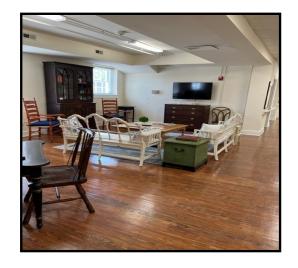

L. Richardson Hospital brings together, under a single roof, many amenities for active adult living. These include covered porches, a large secure outdoor patio, basement storage, central laundry room and a variety of sitting areas. L. Richardson Hospital also offers an on-site office and an attractively furnished community room on the first floor. Each apartment features one or two bedrooms with living and dining areas as well as a fully equipped kitchen with range, refrigerator, generous cabinetry, central air and ceiling fans in the units.